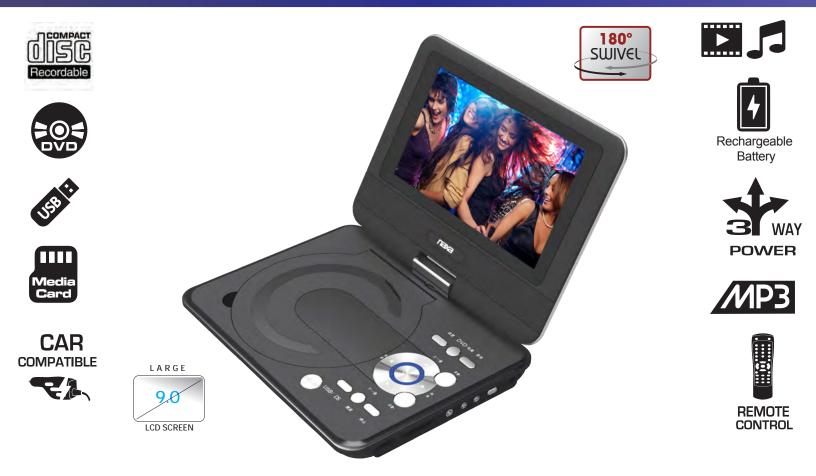

## 9"TFT LCD Swivel Screen Portable DVD Player with USB/SD/MMC Inputs Model: NPD-952

## **FEATURES:**

- A 9" portable DVD player and digital entertainment solution
- Enjoy all of your DVD movies, anywhere!
- Play digital media from USB flash drives and SD cards (max 32GB)
- Supports digital music (MP3), video (MPEG-4), and photos (JPEG)
- Rechargeable battery provides up to 2 hours of playback
- Play movies on any TV with a composite video connection or use your DVD player as a portable monitor (A/V out and A/V in)
- Power: Built-in Rechargeable battery (1500 mAh), AC 100-240V (DC 9-12V)
- · Accessories Included: Remote control, AC power adapter, DC car cord, A/V cable
- Product Dimensions: 10.50" x 7.90" x 1.90"
- UPC: 840005005460
- \* For more detailed information about this product including set up information, please download the Setup sheet for this item from the Naxa site.
- \* Features, specifications, measurements and weights may be subject to change without prior notice.