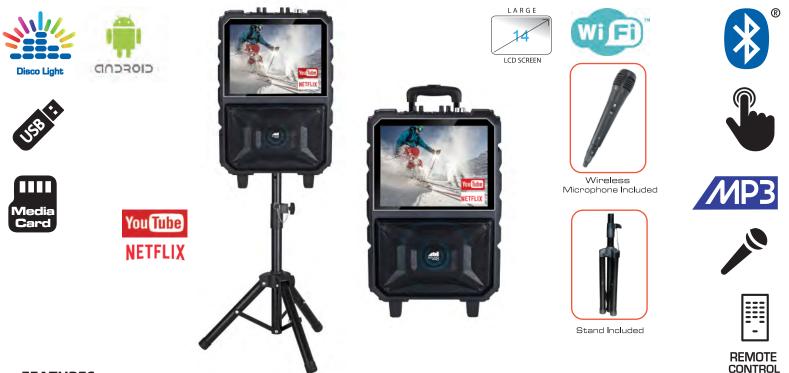

## FEATURES:

- 14" video display provides high-res video playback for all to enjoy
- Android<sup>®</sup> WiFi technology allows you to download all of your favorite Android<sup>®</sup> Apps to listen and watch all types of media through your device
- Wirelessly stream all of your favorite media content via Bluetooth®
- LED touch screen makes for a more hands-on, easy-to-use user experience
- Release your inner Rock star with friends and family thanks to the included wireless microphone and built-in audio input/output
- Start the party off right with the LED light and light switch
- 8" full-frequency speaker pumps out room-filling, high-quality audio with ease
- Enjoy media from removable storage devices, such as USB flash drives and Memory cards via the USB input and TF card slot
- Built-in trolley and wheels allow you to move the speaker anywhere easily
- Accessories included: Wireless microphone, Remote control, Stand, Line-out cable, UL Power adapter, User manual
- Product Dimensions: 15.55" x 9" x 24"
- UPC: 840005015773
- \* For more detailed information about this product including set up information, please download the Setup sheet for this item from the Naxa site.
- \* Features, specifications, measurements and weights may be subject to change without prior notice.