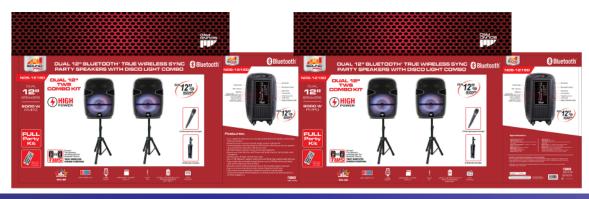

## DUAL 15" TWS COMBO KIT

Connect Two Speakers wirelessly with One Bluetooth® Source TRUE WIRELESS STEREO FUNCTION

2 Stands Included

REMOTE CONTROL

## **FEATURES:**

- 2-in-1 speaker bundle gives you two high-quality Bluetooth® speakers with wireless TWS sync function
- Wirelessly stream all of your favorite media content via Bluetooth®
- Connect speakers with ease thanks to TWS function, allowing you to sync speakers up to 33 feet from each other without any wires
- LED (Red) Display make for an easy-to-use user experience
- · Release your inner Rock star with friends and family thanks to the included wired microphone
- Start the party off right with the Disco Light
- Two 15" full-frequency speakers pump out room-filling, high-quality audio with ease
- Enjoy media from removable storage devices, such as USB flash drives and Media cards via the USB input and TF card slot
- Manually connect external media devices via the included auxiliary input jack
- Tune in on all your favorite local radio stations thanks to the FM tuner
- Fully control your entertainment experience with the 3 control knobs
- Accessories included: 2 Wired microphones, Remote control, 2 Stands, 2 UL Power adapter, User manual
- Product Dimensions: 15.2" x 11.9" x 23.2"
- UPC: 840005015957
- \* For more detailed information about this product including set up information, please download the Setup sheet for this item from the Naxa site.
- \* Features, specifications, measurements and weights may be subject to change without prior notice.