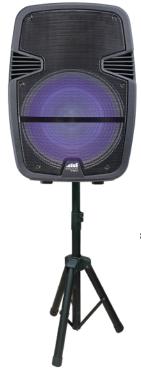

## DUAL 15" TWS COMBO KIT

Connect Two Speakers wirelessly with One Bluetooth® Source TRUE WIRELESS STEREO FUNCTION

2 Stands Included

REMOTE CONTROL

## **FEATURES:**

- 2-in-1 speaker bundle gives you two high-quality Bluetooth® speakers with wireless TWS sync function
- Wirelessly stream all of your favorite media content via Bluetooth®
- Connect speakers with ease thanks to TWS function, allowing you to sync speakers up to 33 feet from each other without any wires
- LED (Red) Display make for an easy-to-use user experience
- · Release your inner Rock star with friends and family thanks to the included wired microphone
- Start the party off right with the Disco Light
- Two 15" full-frequency speakers pump out room-filling, high-quality audio with ease
- Enjoy media from removable storage devices, such as USB flash drives and Media cards via the USB input and TF card slot
- Manually connect external media devices via the included auxiliary input jack
- Tune in on all your favorite local radio stations thanks to the FM tuner
- Fully control your entertainment experience with the 3 control knobs
- Accessories included: 2 Wired microphones, Remote control, 2 Stands, 2 UL Power adapter, User manual
- Product Dimensions: 15.2" x 11.9" x 23.2"
- UPC: 840005015957
- \* For more detailed information about this product including set up information, please download the Setup sheet for this item from the Naxa site.
- \* Features, specifications, measurements and weights may be subject to change without prior notice.