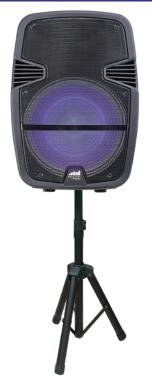

## DUAL 15" TWS COMBO KIT

Connect Two Speakers wirelessly with One Bluetooth® Source TRUE WIRELESS STEREO FUNCTION

2 Stands Included

REMOTE CONTROL

## **FEATURES:**

- 2-in-1 speaker bundle gives you two high-quality Bluetooth® speakers with wireless TWS sync function
- Wirelessly stream all of your favorite media content via Bluetooth®
- Connect speakers with ease thanks to TWS function, allowing you to sync speakers up to 33 feet from each other without any wires
- LED (Red) Display make for an easy-to-use user experience
- · Release your inner Rock star with friends and family thanks to the included wired microphone
- Start the party off right with the Disco Light
- Two 15" full-frequency speakers pump out room-filling, high-quality audio with ease
- Enjoy media from removable storage devices, such as USB flash drives and Media cards via the USB input and TF card slot
- Manually connect external media devices via the included auxiliary input jack
- Tune in on all your favorite local radio stations thanks to the FM tuner
- Fully control your entertainment experience with the 3 control knobs
- Accessories included: 2 Wired microphones, Remote control, 2 Stands, 2 UL Power adapter, User manual
- Product Dimensions: 15.2" x 11.9" x 23.2"
- UPC: 840005015957
- \* For more detailed information about this product including set up information, please download the Setup sheet for this item from the Naxa site.
- \* Features, specifications, measurements and weights may be subject to change without prior notice.