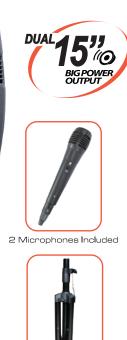

## **FEATURES:**

- 2-in-1 speaker bundle gives you two high-quality Bluetooth® speakers with wireless TWS sync function
- Wirelessly stream all of your favorite media content via Bluetooth®
- Connect speakers with ease thanks to TWS function, allowing you to sync speakers up to 33 feet from each other without any wires
- LED (Red) Display make for an easy-to-use user experience
- · Release your inner Rock star with friends and family thanks to the included wired microphone
- Start the party off right with the Disco Light
- Two 15" full-frequency speakers pump out room-filling, high-quality audio with ease
- Enjoy media from removable storage devices, such as USB flash drives and Media cards via the USB input and TF card slot
- Manually connect external media devices via the included auxiliary input jack
- Tune in on all your favorite local radio stations thanks to the FM tuner
- Fully control your entertainment experience with the 3 control knobs
- Accessories included: 2 Wired microphones, Remote control, 2 Stands, 2 UL Power adapter, User manual
- Product Dimensions: 15.2" x 11.9" x 23.2"
- UPC: 840005015957
- \* For more detailed information about this product including set up information, please download the Setup sheet for this item from the Naxa site.
- \* Features, specifications, measurements and weights may be subject to change without prior notice.