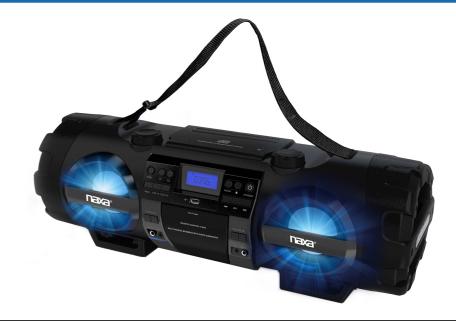

## **Features**

- A big boombox that delivers BASS you can feel, with wireless Bluetooth® and two microphone connectors
- Stream music wirelessly from smartphones, tablets, and other Bluetooth® enabled devices
- · Color light effects to get the party going
- Plays CD, CD-R/RW, and MP3 discs
- Built-in MP3 playback from a USB flash drive
- Use as a portable and powerful PA system or amp with two 6.3mm connectors for microphones or guitars
- Additional features: AM/FM radio with preset tuning, 3.5mm AUX input
- Power Source: AC 100-240V, 10 x "D" batteries (not included)
- Accessories included: Remote control, AC power cable, User manual

## **Specifications**

- o Product Name: MP3/CD Bass Reflex Boombox & PA System with Bluetooth®
- o Speaker Output RMS (W): Total Output: 60W, 2 x 10W Drivers, 1 x 40W Ported Subwoofer
- ∘ Disc/Tape Support: CD, CD-R/RW
- o Removable Memory Support: USB
- Playable Media Formats: MP3, CD-Audio
- o Radio Tuner: AM with 10 preset stations, FM with 30 preset stations
- Wireless Source: Bluetooth® 3.0
- o Inputs: 3.5 mm AUX jack, 2 x 6.3 mm MIC/Guitar jack
- Output: 3.5 mm Headphone jack
- o Additional Features: AM/FM radio with preset tuning, 3.5 mm AUX input
- o Power Source: AC 100-240V, 10 x "D" batteries (not included)
- o Accessories included: Remote control, AC power cable, User manual