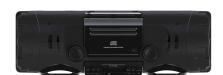

## **Features**

- A big boombox that delivers BASS you can feel, with wireless Bluetooth® and two microphone connectors
- Stream music wirelessly from smartphones, tablets, and other Bluetooth® enabled devices
- · Color light effects to get the party going
- Plays CD, CD-R/RW, and MP3 discs
- Built-in MP3 playback from a USB flash drive
- Use as a portable and powerful PA system or amp with two 6.3mm connectors for microphones or guitars
- Additional features: AM/FM radio with preset tuning, 3.5mm AUX input
- Power Source: AC 100-240V, 10 x "D" batteries (not included)
- Accessories included: Remote control, AC power cable, User manual

## **Specifications**

- o Product Name: MP3/CD Bass Reflex Boombox & PA System with Bluetooth®
- o Speaker Output RMS (W): Total Output: 60W, 2 x 10W Drivers, 1 x 40W Ported Subwoofer
- ∘ Disc/Tape Support: CD, CD-R/RW
- o Removable Memory Support: USB
- Playable Media Formats: MP3, CD-Audio
- o Radio Tuner: AM with 10 preset stations, FM with 30 preset stations
- Wireless Source: Bluetooth® 3.0
- o Inputs: 3.5 mm AUX jack, 2 x 6.3 mm MIC/Guitar jack
- Output: 3.5 mm Headphone jack
- o Additional Features: AM/FM radio with preset tuning, 3.5 mm AUX input
- o Power Source: AC 100-240V, 10 x "D" batteries (not included)
- o Accessories included: Remote control, AC power cable, User manual